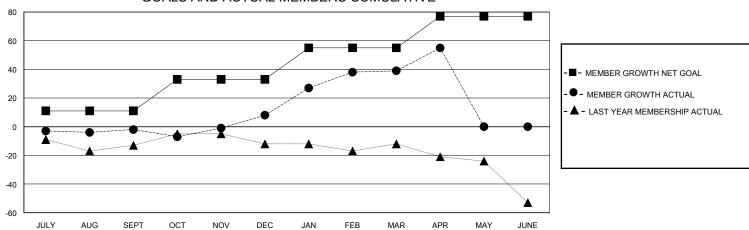

## GOALS AND ACTUAL MEMBERS CUMULATIVE

| DROPPED CLUBS: 1          |     | 24 CLUBS OF 45 ADDED 1 OR MORE | GENDER DISTRIBUTION        |              |     |
|---------------------------|-----|--------------------------------|----------------------------|--------------|-----|
|                           |     | NEW MEMBERS                    | MALE                       | 706 (62.31%) |     |
|                           |     |                                | FEMALE                     | 427 (37.69%) |     |
| DROPPED MEMBERS           |     |                                |                            |              |     |
| DECEASED                  | 21  | CLICK HERE FOR CUMULATIVE      | TOTAL FAMILY UNIT MEMBERS  |              | 180 |
| CLUB CANCELLED 0 OTHER 81 |     | MEMBERSHIP DATA                | FAMILY MEMBERS PAYING HALF |              |     |
|                           |     |                                |                            |              | 98  |
| TOTAL                     | 102 |                                | 5020                       |              |     |

| QUARTER       | NEW CLUB GOAL | NEW CLUBS | DROPPED CLUBS | QUARTER <sup>M</sup> | IEMBER GROWTH NET<br>GOAL | MEMBER GROWTH<br>ACTUAL | DROPPED<br>MEMBERS ACT<br>(including transf |
|---------------|---------------|-----------|---------------|----------------------|---------------------------|-------------------------|---------------------------------------------|
| JULY/AUG/SEPT | 0             | 0         | 0             | JULY/AUG/SEP         | т 11                      | 17                      | 17                                          |
| OCT/NOV/DEC   | 0             | 1         | 1             | OCT/NOV/DEC          | 22                        | 51                      | 39                                          |
| JAN/FEB/MAR   | 1             | 1         | 0             | JAN/FEB/MAR          | 22                        | 56                      | 21                                          |
| APR/MAY/JUNE  | 0             | 1         | 0             | APR/MAY/JUNE         | 22                        | 42                      | 25                                          |