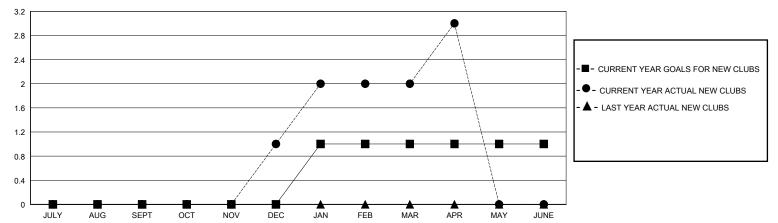

## GOALS AND ACTUAL NEW CLUBS CUMULATIVE

| QUARTER       | NEW CLUB GOAL | NEW CLUBS | DROPPED CLUBS | QUARTER <sup>M</sup> | IEMBER GROWTH NET<br>GOAL | MEMBER GROWTH<br>ACTUAL | DROPPED<br>MEMBERS ACT<br>(including transf |
|---------------|---------------|-----------|---------------|----------------------|---------------------------|-------------------------|---------------------------------------------|
| JULY/AUG/SEPT | 0             | 0         | 0             | JULY/AUG/SEP         | т 11                      | 17                      | 17                                          |
| OCT/NOV/DEC   | 0             | 1         | 1             | OCT/NOV/DEC          | 22                        | 51                      | 39                                          |
| JAN/FEB/MAR   | 1             | 1         | 0             | JAN/FEB/MAR          | 22                        | 56                      | 21                                          |
| APR/MAY/JUNE  | 0             | 1         | 0             | APR/MAY/JUNE         | 22                        | 42                      | 25                                          |